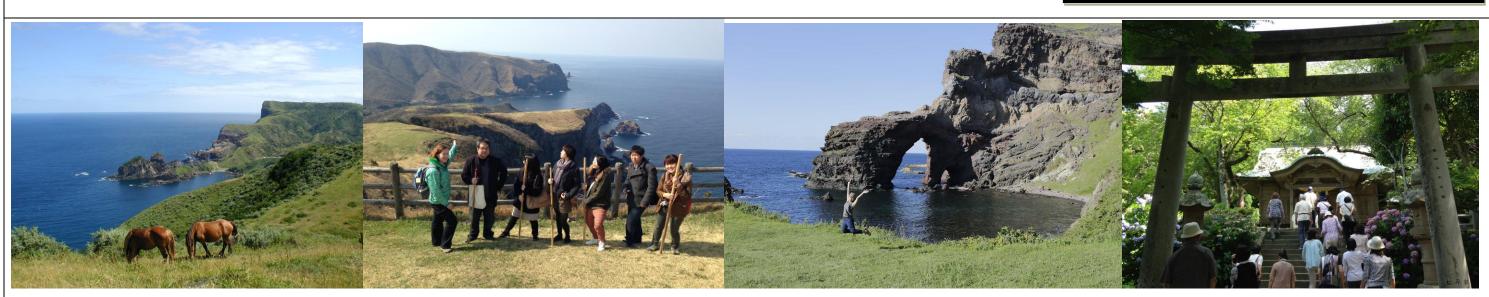

## Kuniga Coast Sightseeing Bus 定期観光バス

| Course                                  | Bus |             | 1 April – 31 October         |
|-----------------------------------------|-----|-------------|------------------------------|
| Start Point: Urago<br>1 hour 40 minutes | 1   | 13:10~14:50 | → Akao<br>→ Matengai Cliff C |
| Adult ¥2,500<br>Child ¥1,250            | 2   | 15:10~16:50 |                              |

Akao Lookout

Matengai Cliff

Tsutenkyo Arch

## , End: Urago Port

- o Port
- Lookout
- OR Kuniga Beach me Shrine
- <u>igo Port</u>

## Yurahime Shrine