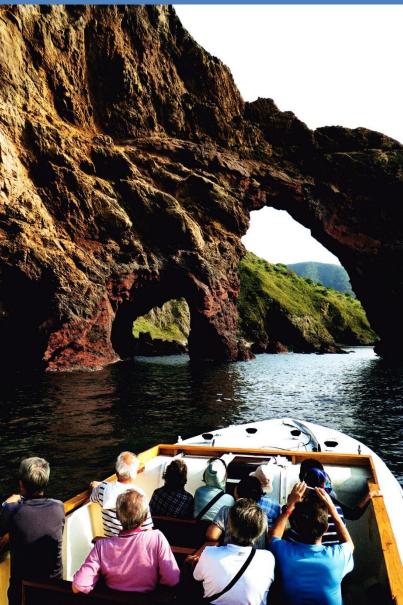

## **OPEN-TOP SIGHTSEEING BOAT** 国賀海岸めぐりNEW観光船

| Course      | Oki Seaside Hotel Tsurumaru Wharf →<br>Funabiki Canal → Kuniga Coast →<br>Funabiki Canal → Oki Seaside Hotel<br>Tsurumaru Wharf                                                                                       |
|-------------|-----------------------------------------------------------------------------------------------------------------------------------------------------------------------------------------------------------------------|
| Time        | Please consult about the start time when making booking                                                                                                                                                               |
| Duration    | 1 hr 30 min                                                                                                                                                                                                           |
| Season      | 1 April – 31 October                                                                                                                                                                                                  |
| Price       | <ul> <li>Up to 3 people: ¥12,000/trip</li> <li>3 - 6 people: ¥15,000/trip</li> <li>7 - 28 people: ¥2,500/person</li> </ul>                                                                                            |
| Information | <ul> <li>Booking necessary!<br/>(Contact Nishinoshima Tourism Association)</li> <li>Please arrive 10 min before the scheduled<br/>departure time.</li> <li>The boat tour will be cancelled in bad weather.</li> </ul> |